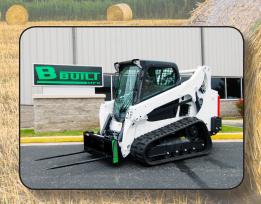

## BALE SPIKE

The B-Built Bale Spike attachment allows you to move and stack both round and square bales with ease and efficiency.

## **Features**

- · Two high-tensile replaceable spikes
- 4000 lb. lifting capacity
- · Non-slip steps for safety and added support

1550 Fairgrounds Road Jefferson City, MO 65109 Brandon Bungart: 573-619-1973 Web: www.bbuiltmfg.com