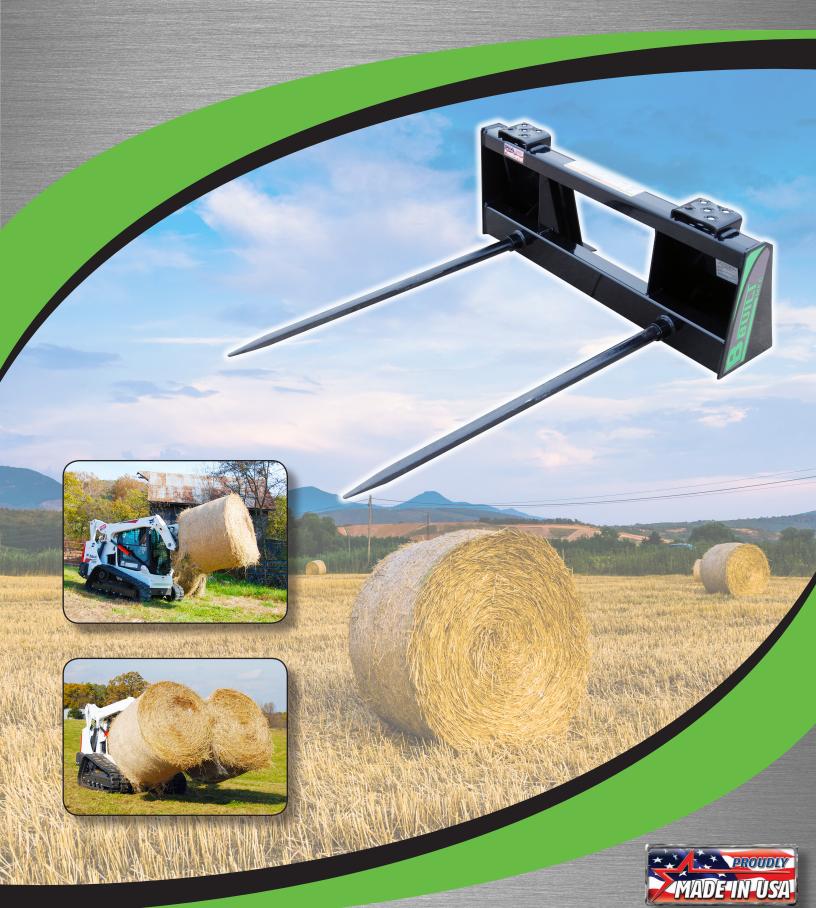

## BALE SPIKE

The B-Built Bale Spike attachment allows you to move and stack both round and square bales with ease and efficiency.

## **Features**

- · Two high-tensile replaceable spikes
- 4000 lb. lifting capacity
- · Non-slip steps for safety and added support

1550 Fairgrounds Road Jefferson City, MO 65109 Brandon Bungart: 573-619-1973 Web: www.bbuiltmfg.com