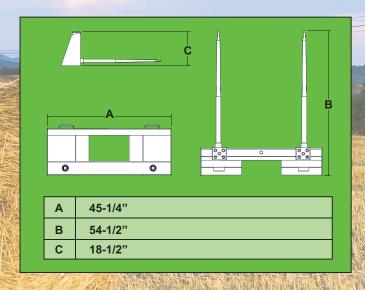

| The same of the same of | BALE SPIKE          |           | The same |
|-------------------------|---------------------|-----------|----------|
|                         | WEIGHT              | 205 lbs.  | 188      |
|                         | SPIKE LENGTH        | 49"       |          |
| Ì                       | MAXIMUM BALE WEIGHT | 4000 lbs. | 348      |
| Sept.                   | SHIPPING WEIGHT     | 230 lbs.  | 100      |