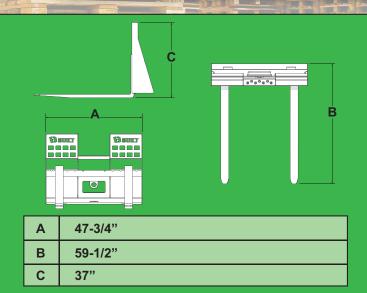

## Features

- · 5000 lb. capacity frame and forks
- 4" wide x 48" heat treated forks (other sizes available)
- Machined top fork rail
- Walk-thru mask with non-slip step standard
- Center lifting ring

1550 Fairgrounds Road Jefferson City, MO 65109 Brandon Bungart: 573-619-1973 Web: www.bbuiltmfg.com

| PALLET FORK     |           |
|-----------------|-----------|
| WEIGHT          | 470 lbs.  |
| FORK LENGTH     |           |
| FORK WIDTH      | 4"        |
| LIFT CAPACITY   | 5000 lbs. |
| SHIPPING WEIGHT | 500 lbs.  |