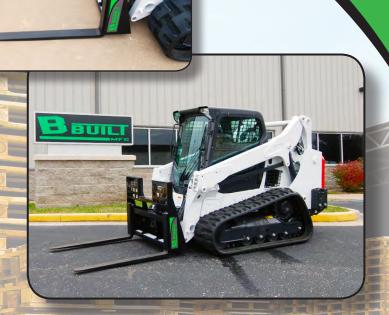

## PALLET FORK

B-Built pallet forks are an essential attachment for every skid loader! The walk-thru frame gives an operator easy and safe access to the skid loader.

## Features

- · 5000 lb. capacity frame and forks
- 4" wide x 48" heat treated forks (other sizes available)
- Machined top fork rail
- Walk-thru mask with non-slip step standard
- Center lifting ring

1550 Fairgrounds Road Jefferson City, MO 65109 Brandon Bungart: 573-619-1973 Web: www.bbuiltmfg.com