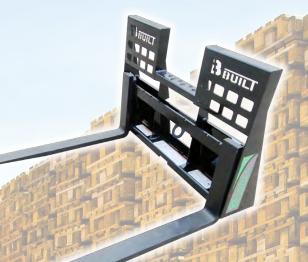

## PALLET FORK

B-Built pallet forks are an essential attachment for every skid loader! The walk-thru frame gives an operator easy and safe access to the skid loader.

## Features

- · 5000 lb. capacity frame and forks
- 4" wide x 48" heat treated forks (other sizes available)
- Machined top fork rail
- Walk-thru mask with non-slip step standard
- Center lifting ring

1550 Fairgrounds Road Jefferson City, MO 65109 Brandon Bungart: 573-619-1973 Web: www.bbuiltmfg.com

| PALLET FORK     |           |
|-----------------|-----------|
| WEIGHT          | 470 lbs.  |
| FORK LENGTH     |           |
| FORK WIDTH      | 4"        |
| LIFT CAPACITY   | 5000 lbs. |
| SHIPPING WEIGHT | 500 lbs.  |