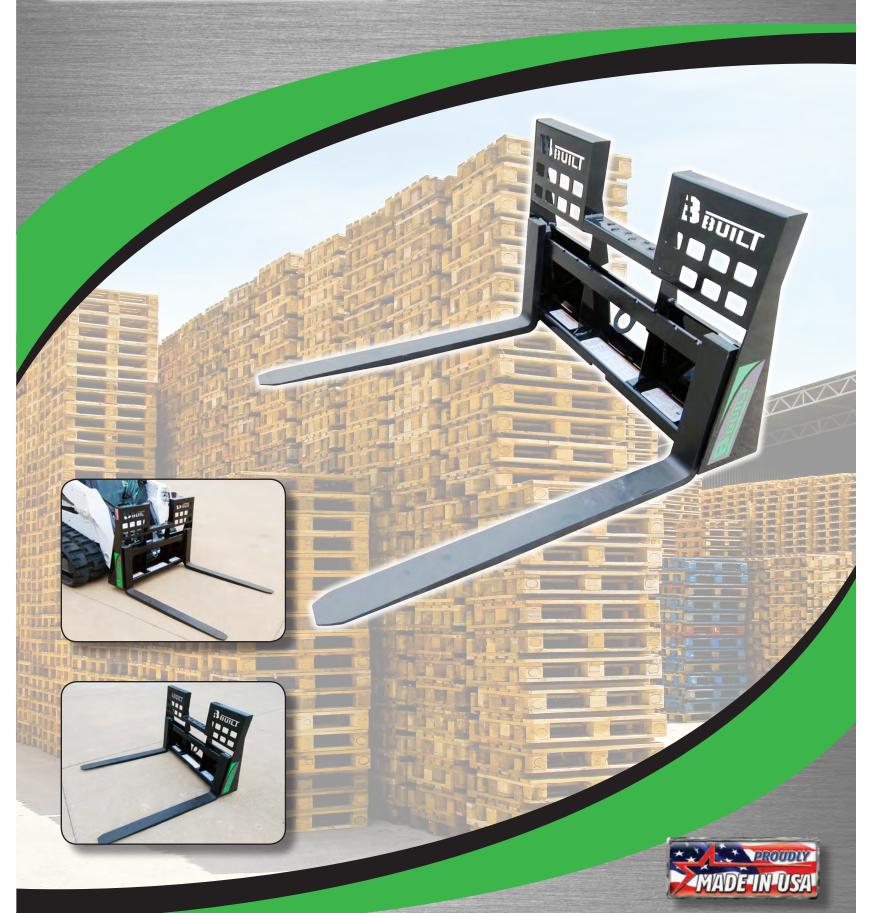

## PALLET FORK

B-Built pallet forks are an essential attachment for every skid loader! The walk-thru frame gives an operator easy and safe access to the skid loader.

## Features

- · 5000 lb. capacity frame and forks
- 4" wide x 48" heat treated forks (other sizes available)
- Machined top fork rail
- Walk-thru mask with non-slip step standard
- Center lifting ring

1550 Fairgrounds Road Jefferson City, MO 65109 Brandon Bungart: 573-619-1973 Web: www.bbuiltmfg.com

| PALLET FORK     |           |
|-----------------|-----------|
| WEIGHT          | 470 lbs.  |
| FORK LENGTH     |           |
| FORK WIDTH      | 4"        |
| LIFT CAPACITY   | 5000 lbs. |
| SHIPPING WEIGHT | 500 lbs.  |