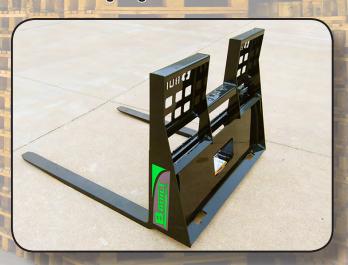

## PALLET FORK

B-Built pallet forks are an essential attachment for every skid loader! The walk-thru frame gives an operator easy and safe access to the skid loader.

## Features

- · 5000 lb. capacity frame and forks
- 4" wide x 48" heat treated forks (other sizes available)
- Machined top fork rail
- Walk-thru mask with non-slip step standard
- Center lifting ring

1550 Fairgrounds Road Jefferson City, MO 65109 Brandon Bungart: 573-619-1973 Web: www.bbuiltmfg.com

| PALLET FORK     |           |
|-----------------|-----------|
| WEIGHT          | 470 lbs.  |
| FORK LENGTH     |           |
| FORK WIDTH      | 4"        |
| LIFT CAPACITY   | 5000 lbs. |
| SHIPPING WEIGHT | 500 lbs.  |