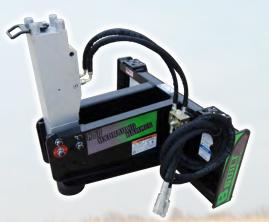

| and the second se |                 |               |                       |   |
|-----------------------------------------------------------------------------------------------------------------------------------------------------------------------------------------------------------------------------------------------------------------------------------------------------------------------------------------------------------------------------------------------------------------------------------------------------------------------------------------------------------------------------------------------------------------------------------------------------------------------------------------------------------------------------------------------------|-----------------|---------------|-----------------------|---|
| DESCRIPTION                                                                                                                                                                                                                                                                                                                                                                                                                                                                                                                                                                                                                                                                                         |                 | SPECIFICATION |                       |   |
| ENERGY (ft. lbs.)                                                                                                                                                                                                                                                                                                                                                                                                                                                                                                                                                                                                                                                                                   |                 | 600           |                       |   |
| OIL FLOW (GPM)                                                                                                                                                                                                                                                                                                                                                                                                                                                                                                                                                                                                                                                                                      |                 | 6 - 13        |                       |   |
| WORKING PRESSURE (psi)                                                                                                                                                                                                                                                                                                                                                                                                                                                                                                                                                                                                                                                                              |                 | 1300 - 1740   |                       |   |
| WEIGHT                                                                                                                                                                                                                                                                                                                                                                                                                                                                                                                                                                                                                                                                                              |                 | 675 lbs.      |                       |   |
| BLOW RATE (Blows Per Minute)                                                                                                                                                                                                                                                                                                                                                                                                                                                                                                                                                                                                                                                                        |                 | 550 - 1100    |                       |   |
| CHISEL SHAFT DIAMETER                                                                                                                                                                                                                                                                                                                                                                                                                                                                                                                                                                                                                                                                               |                 | 2.36"         |                       |   |
| DOMED CUP DIAMETER                                                                                                                                                                                                                                                                                                                                                                                                                                                                                                                                                                                                                                                                                  |                 | 5"            |                       |   |
| DIMENSIONS                                                                                                                                                                                                                                                                                                                                                                                                                                                                                                                                                                                                                                                                                          | <b>CUP POSI</b> | TION          | <b>CHISEL POSITIO</b> | N |
| LENGTH                                                                                                                                                                                                                                                                                                                                                                                                                                                                                                                                                                                                                                                                                              | 36-1/2"         |               | 60"                   |   |
| WIDTH                                                                                                                                                                                                                                                                                                                                                                                                                                                                                                                                                                                                                                                                                               | 45-1/2"         |               | 45-1/2"               |   |
| HEIGHT                                                                                                                                                                                                                                                                                                                                                                                                                                                                                                                                                                                                                                                                                              | 39-1/2"         |               | 22"                   |   |