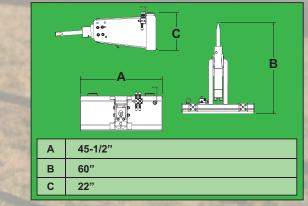

| and the second se |                 |               |                       |   |
|-----------------------------------------------------------------------------------------------------------------------------------------------------------------------------------------------------------------------------------------------------------------------------------------------------------------------------------------------------------------------------------------------------------------------------------------------------------------------------------------------------------------------------------------------------------------------------------------------------------------------------------------------------------------------------------------------------|-----------------|---------------|-----------------------|---|
| DESCRIPTION                                                                                                                                                                                                                                                                                                                                                                                                                                                                                                                                                                                                                                                                                         |                 | SPECIFICATION |                       |   |
| ENERGY (ft. lbs.)                                                                                                                                                                                                                                                                                                                                                                                                                                                                                                                                                                                                                                                                                   |                 | 600           |                       |   |
| OIL FLOW (GPM)                                                                                                                                                                                                                                                                                                                                                                                                                                                                                                                                                                                                                                                                                      |                 | 6 - 13        |                       |   |
| WORKING PRESSURE (psi)                                                                                                                                                                                                                                                                                                                                                                                                                                                                                                                                                                                                                                                                              |                 | 1300 - 1740   |                       |   |
| WEIGHT                                                                                                                                                                                                                                                                                                                                                                                                                                                                                                                                                                                                                                                                                              |                 | 675 lbs.      |                       |   |
| BLOW RATE (Blows Per Minute)                                                                                                                                                                                                                                                                                                                                                                                                                                                                                                                                                                                                                                                                        |                 | 550 - 1100    |                       |   |
| CHISEL SHAFT DIAMETER                                                                                                                                                                                                                                                                                                                                                                                                                                                                                                                                                                                                                                                                               |                 | 2.36"         |                       |   |
| DOMED CUP DIAMETER                                                                                                                                                                                                                                                                                                                                                                                                                                                                                                                                                                                                                                                                                  |                 | 5"            |                       |   |
| DIMENSIONS                                                                                                                                                                                                                                                                                                                                                                                                                                                                                                                                                                                                                                                                                          | <b>CUP POSI</b> | TION          | <b>CHISEL POSITIO</b> | N |
| LENGTH                                                                                                                                                                                                                                                                                                                                                                                                                                                                                                                                                                                                                                                                                              | 36-1/2"         |               | 60"                   |   |
| WIDTH                                                                                                                                                                                                                                                                                                                                                                                                                                                                                                                                                                                                                                                                                               | 45-1/2"         |               | 45-1/2"               |   |
| HEIGHT                                                                                                                                                                                                                                                                                                                                                                                                                                                                                                                                                                                                                                                                                              | 39-1/2"         |               | 22"                   |   |