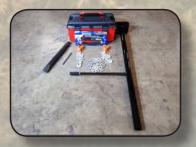

#### **Other Features and Accessories**

Included with the unit is a tool box, which contains a grease gun, chisel bit, and drive pin for removing the chisel bit. For fencing applications, it includes a domed cup bit, t-post driver sleeve, two t-post pullers, and a plumb chain.