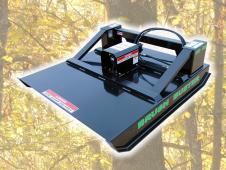

## **Features**

- 3/16" steel deck with channel bracing
- 2 blades, ½" thick flywheel, and 2" cutting capacity
- Shear bolt for gear box protection
- High-tongue Eaton USA hydraulic motor for standard flow hydraulic systems
- Hydraulic pressure relief valve protects mower components
- Smooth shut down

## **Features**

- ¼" steel deck with laser cut bracing
- 2 blades, ½" thick flywheel, and 3" cutting capacity
- Shear bolt for gear box for protection
- High-tongue Eaton USA hydraulic motor for standard flow hydraulic systems
- Hydraulic pressure relief valve protects mower components
- Front and rear chain guard
- Smooth shut down