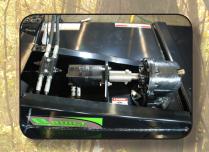

| MODEL                  | HD-60                    | HD-72                    |
|------------------------|--------------------------|--------------------------|
| CUTTING WIDTH          | 60"                      | 72"                      |
| WEIGHT                 | 750 lbs.                 | 1280 lbs.                |
| DECK THICKNESS         | 3/16"                    | 1/4"                     |
| BLADE CARRIER TYPE     | 1/2" BALANCED DISK       | 1/2" BALANCED DISK       |
| BLADES                 | 1/2" x 3" STANDARD BLADE | 1/2" x 4" STANDARD BLADE |
| BLADE ROTATION         | ccw                      | CCW                      |
| MIN CUTTING HEIGHT     | 2"                       | 2"                       |
| MAXIMUM CUTTING        | UP TO 2" DIAMETER        | UP TO 3" DIAMETER        |
| MOTOR/GEAR BOX COUPLER | MACHINED STEEL           | MACHINED STEEL           |
| MOTOR PROTECTION       | CUSHION BLOCK            | CUSHION BLOCK            |
| GEARBOX SEAL GUARD     | STANDARD                 | STANDARD                 |
| REQUIRED GPM           | 15 - 25                  | 15 - 25                  |
| HYDRAULIC COUPLERS     | FLAT FACE COUPLER STD.   | FLAT FACE COUPLER STD.   |
| PSI MIN/MAX            | 2500 / 3000              | 2500 / 3000              |
| SHIPPING WEIGHT        | 830 lbs.                 | 1375 lbs.                |