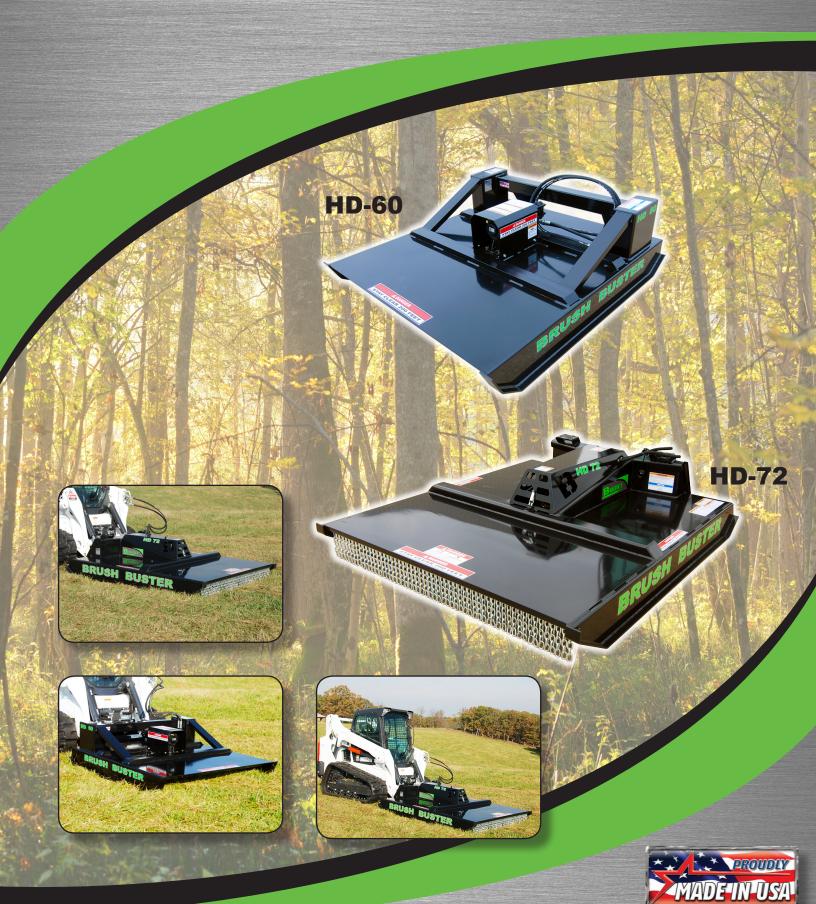

## **HD-60**

The B-Built HD-60 Brush Buster rotary cutter is designed to cut through thick weeds, brush, and trees up to 2" in diameter. The HD-60 Brush Buster has a 60" cutting width and made for standard hydraulic systems.

## **Features**

- 3/16" steel deck with channel bracing
- 2 blades, ½" thick flywheel, and 2" cutting capacity
- Shear bolt for gear box protection
- High-tongue Eaton USA hydraulic motor for standard flow hydraulic systems
- Hydraulic pressure relief valve protects mower components
- Smooth shut down