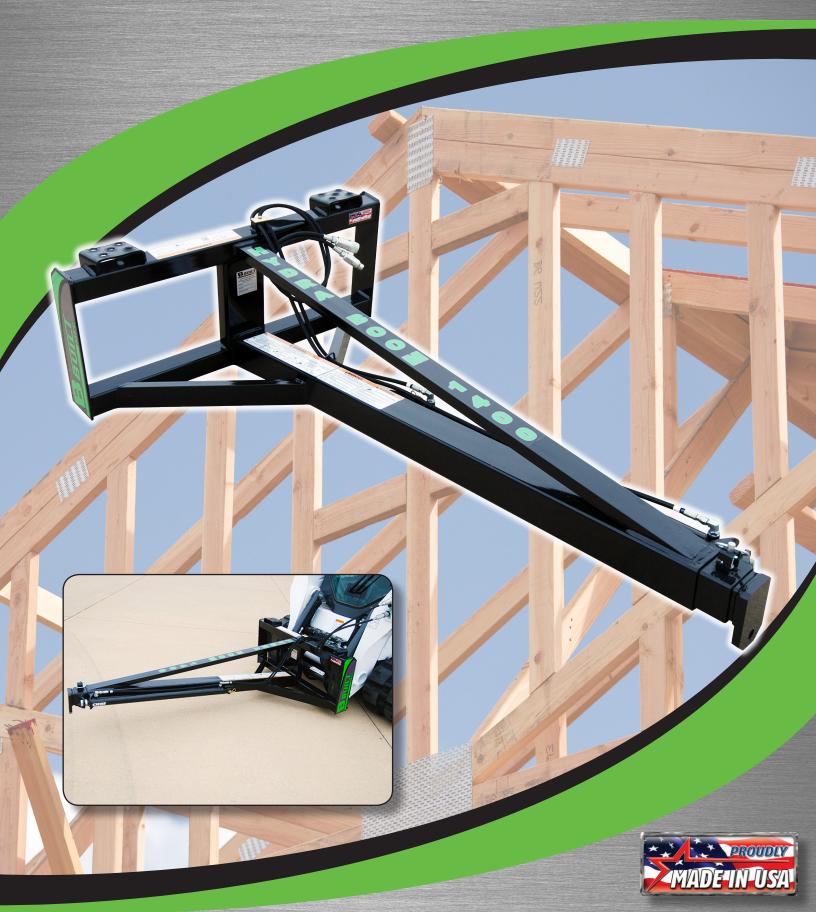

HYDRA-BOOM 1400

With a Hydra Boom 1400, turn your skid loader into a small crane! Great for setting trusses or just putting some reach on you skid loader. Reach up to 24' with your skid loader.

## **Features**

- 13' total reach with 3' hydraulic stage and 3' manual stage
- Retracts under 7'
- Rated at 2000 lb. retracted and 300 lb. fully extended
- Recommended to have a minimum of a 2000 lb. rated skid loader capacity
- Non-slip steps added for safety and frame strength
- Hoses and flat face couplings standard