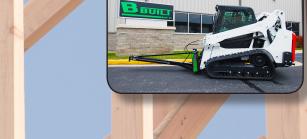

HYDRA-BOOM 1400

With a Hydra Boom 1400, turn your skid loader into a small crane! Great for setting trusses or just putting some reach on you skid loader. Reach up to 24' with your skid loader.

## **Features**

- 13' total reach with 3' hydraulic stage and 3' manual stage
- Retracts under 7'
- Rated at 2000 lb. retracted and 300 lb. fully extended
- Recommended to have a minimum of a 2000 lb. rated skid loader capacity
- Non-slip steps added for safety and frame strength
- Hoses and flat face couplings standard