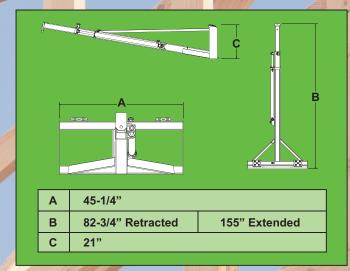

HYDRA-BOOM 1400

With a Hydra Boom 1400, turn your skid loader into a small crane! Great for setting trusses or just putting some reach on you skid loader. Reach up to 24' with your skid loader.

## **Features**

- 13' total reach with 3' hydraulic stage and 3' manual stage
- Retracts under 7'
- Rated at 2000 lb. retracted and 300 lb. fully extended
- Recommended to have a minimum of a 2000 lb. rated skid loader capacity
- Non-slip steps added for safety and frame strength
- Hoses and flat face couplings standard

1550 Fairgrounds Road Jefferson City, MO 65109 Brandon Bungart: 573-619-1973 Web: www.bbuiltmfg.com

| HYDRA-BOOM 1400                                  |                                        |
|--------------------------------------------------|----------------------------------------|
| FIRST STAGE LENGTH                               | 119"                                   |
| WEIGHT                                           | 345 lbs.                               |
| LIFT CAPACITY (EXTENDED)                         | 300 lbs.                               |
| LIFT CAPACITY (RETRACTED)                        | 2000 lbs.                              |
| FIRST STAGE                                      | 4 x 4" tubing with hydraulic extension |
|                                                  | 3-1/2 x 3-1/2" tubing with             |
| SECOND STAGE                                     | manual extension                       |
| SHIPPING WEIGHT                                  | 380 lbs.                               |
| MATERIAL AND |                                        |